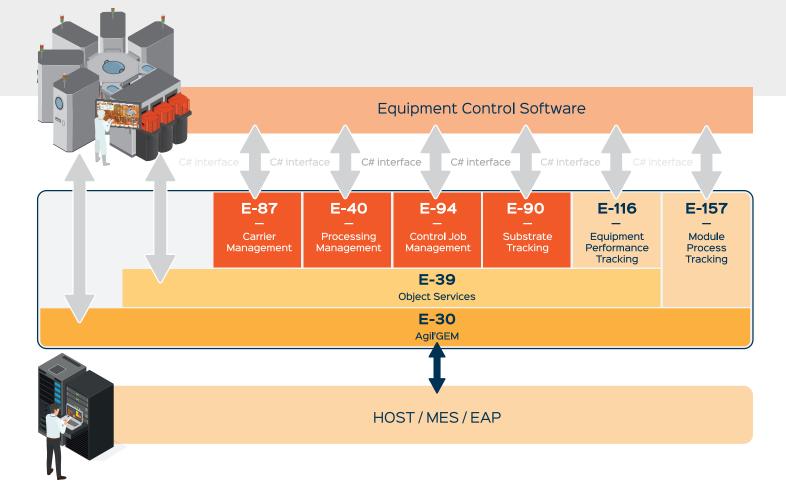

## **Agil'GEM300:**Extended connectivity for GEM300 Automation

A complete .NET/C# solution for GEM300 connectivity.

Agil'GEM300 handles the complexity of GEM300 automation and provides a simple interface to connect to the devices, user interface and the factory host.

## GEM300 SERVICES

- Management of Carriers and Load Ports
  - Carrier ID Verification
  - Slot Map Verification
  - Both manually and through OHT
- Management of Process Jobs
- Management of Control Jobs
- Tracking substrates in the equipment with Substrate ID verification

- Tracking of Equipment Performance
- Management of Module Performance
- Collaboration between standards managed by Agil'GEM300 with minimal integrator interaction
- Include Agil'GEM